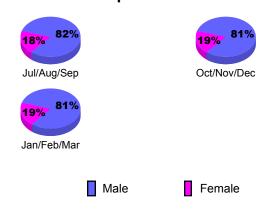

|  |  |  |
| Jul/Aug/Sep       | 12                  | 11                           | -15                              | -4                              | 4                               |  |  |  |
| Oct/Nov/Dec       | 12                  | 8                            | -5                               | 3                               | -14                             |  |  |  |
| Jan/Feb/Mar       | 22                  | 21                           | -30                              | -9                              | 0                               |  |  |  |
| Totals            | 46                  | 40                           | -50                              | -10                             | -10                             |  |  |  |





## **Gender Comparison 2009-2010**