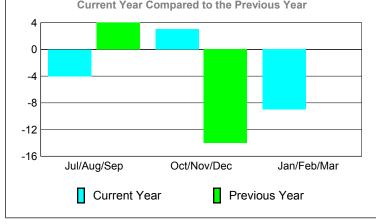

## YTD Status Quo Clubs 2009-2010

| <u>MEMBERSHIP</u> |                     |                              |                                  |                                 |                                 |  |  |  |
|-------------------|---------------------|------------------------------|----------------------------------|---------------------------------|---------------------------------|--|--|--|
|                   |                     | Member 200                   | Membership<br>2008-2009          |                                 |                                 |  |  |  |
| Month             | Net<br>Memb<br>Goal | Actual<br>New<br><u>Memb</u> | Actual<br>Dropped<br><u>Memb</u> | Gain/<br>Loss of<br><u>Memb</u> | Gain/<br>Loss of<br><u>Memb</u> |  |  |  |
| Jul/Aug/Sep       | 12                  | 11                           | -15                              | -4                              | 4                               |  |  |  |
| Oct/Nov/Dec       | 12                  | 8                            | -5                               | 3                               | -14                             |  |  |  |
| Jan/Feb/Mar       | 22                  | 21                           | -30                              | -9                              | 0                               |  |  |  |
| Totals            | 46                  | 40                           | -50                              | -10                             | -10                             |  |  |  |