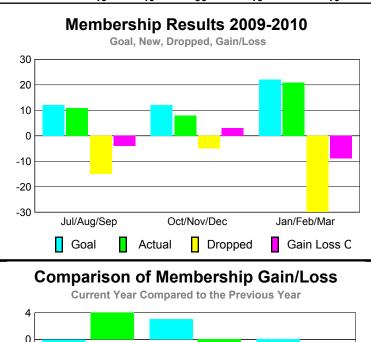

## YTD Status Quo Clubs 2009-2010

| <u>MEMBERSHIP</u> |                     |                              |                                  |                                 |                                 |  |  |  |
|-------------------|---------------------|------------------------------|----------------------------------|---------------------------------|---------------------------------|--|--|--|
|                   |                     | Member 200                   | Membership<br>2008-2009          |                                 |                                 |  |  |  |
| Month             | Net<br>Memb<br>Goal | Actual<br>New<br><u>Memb</u> | Actual<br>Dropped<br><u>Memb</u> | Gain/<br>Loss of<br><u>Memb</u> | Gain/<br>Loss of<br><u>Memb</u> |  |  |  |
| Jul/Aug/Sep       | 12                  | 11                           | -15                              | -4                              | 4                               |  |  |  |
| Oct/Nov/Dec       | 12                  | 8                            | -5                               | 3                               | -14                             |  |  |  |
| Jan/Feb/Mar       | 22                  | 21                           | -30                              | -9                              | 0                               |  |  |  |
| Totals            | 46                  | 40                           | -50                              | -10                             | -10                             |  |  |  |